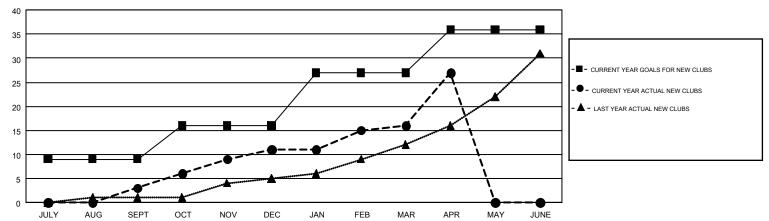

| 2             | JULY/AUG/SEPT         | 346                       | 637                     | 482                                                |  |
| OCT/NOV/DEC   | 7             | 8           | 10            | OCT/NOV/DEC           | 316                       | 733                     | 724                                                |  |
| JAN/FEB/MAR   | 11            | 5           | 2             | JAN/FEB/MAR           | 412                       | 598                     | 220                                                |  |
| APR/MAY/JUNE  | 9             | 11          | 1             | APR/MAY/JUNE          | 282                       | 403                     | 66                                                 |  |

## GOALS AND ACTUAL NEW CLUBS CUMULATIVE



## GOALS AND ACTUAL MEMBERS CUMULATIVE



| DROPPED CLUBS: 14  DROPPED MEMBERS |                       | 248 CLUBS OF 369 ADDED 1 OR MORE<br>NEW MEMBERS | GENDER DISTE<br>MALE<br>FEMALE     | 6,179 (50.98%)<br>5,941 (49.02%) |       |
|------------------------------------|-----------------------|-------------------------------------------------|------------------------------------|----------------------------------|-------|
| DECEASED                           | 46                    | CLICK HERE FOR CUMULATIVE                       | TOTAL FAMILY UNIT MEMBERS          |                                  | 4,078 |
| CLUB CANCELLED OTHER TOTAL         | 352<br>1,093<br>1,491 | MEMBERSHIP DATA                                 | FAMILY MEMBERS PAYING HALF<br>DUES |