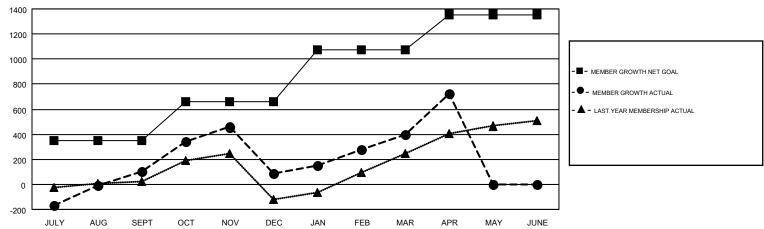

## GOALS AND ACTUAL MEMBERS CUMULATIVE

| DROPPED CLUBS: 14  DROPPED MEMBERS |                       | 248 CLUBS OF 369 ADDED 1 OR MORE<br>NEW MEMBERS | GENDER DISTE<br>MALE<br>FEMALE     | 6,179 (50.98%)<br>5,941 (49.02%) |       |
|------------------------------------|-----------------------|-------------------------------------------------|------------------------------------|----------------------------------|-------|
| DECEASED                           | 46                    | CLICK HERE FOR CUMULATIVE                       | TOTAL FAMILY UNIT MEMBERS          |                                  | 4,078 |
| CLUB CANCELLED OTHER TOTAL         | 352<br>1,093<br>1,491 | MEMBERSHIP DATA                                 | FAMILY MEMBERS PAYING HALF<br>DUES |                                  | 2,377 |